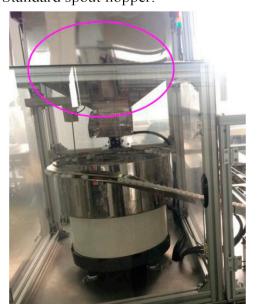

重量 Weight

2500KG

A should be smaller than 70mm, if not, two bags will be overlap and hit each others during running.

**Spout feeding:** Standard spout hopper:

Optional spout lifter