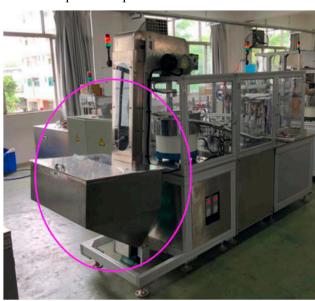

#### **Automatic Pouch Spout Inserter**







# Main Technical Specification

软包装袋尺寸 Pouch size

直嘴袋型center spout pouch: (100-190) × (70-120) mm 斜角袋型corner spout pouch: (100-160) × (70-110) mm

嘴型 Spouttype

带卡口长、短嘴

生产效率 Capacity

直端袋center spout pouch: 85-90 pcs/min 斜端袋corner spout pouch: 80-85 pcs/min

电源Power

AC380V, 50HZ, 3P, 9.5KW

气源 Compressed air

0.6-0.8Mpa, 360NL/min

令却水 Cooling water

6L/min

外形尺寸(LxWxH) Dimension

4200 x 2400 x 1960(mm)

重量 Weight

2500KG





A should be smaller than 70mm, if not, two bags will be overlap and hit each others during running.



**Spout feeding:** Standard spout hopper:



Optional spout lifter



### Pouch picking and moving:





#### Finished pouch unloading:





## Finished pouch packing: