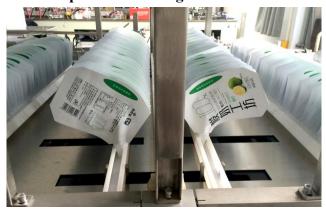

#### **Automatic Pouch Spout Inserter**







# Main Technical Specification

软包装袋尺寸 Pouch size

直嘴袋型center spout pouch: (100-190) × (70-120) mm 斜角袋型corner spout pouch: (100-160) × (70-110) mm

嘴型 Spouttype

带卡口长、短嘴

生产效率 Capacity

直端袋center spout pouch: 85-90 pcs/min 斜端袋corner spout pouch: 80-85 pcs/min

电源Power

AC380V, 50HZ, 3P, 9.5KW

气源 Compressed air

0.6-0.8Mpa, 360NL/min

令却水 Cooling water

6L/min

外形尺寸(LxWxH) Dimension

4200 x 2400 x 1960(mm)

重量 Weight

2500KG





A should be smaller than 70mm, if not, two bags will be overlap and hit each others during running.



**Spout feeding:** Standard spout hopper:



Optional spout lifter



### Pouch picking and moving:





#### Finished pouch unloading:





## Finished pouch packing: