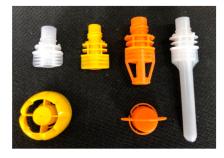

# Main Technical Specification

软包装袋尺寸 Pouch size

直嘴袋型center spout pouch: (100-190) × (70-120) mm 斜角袋型corner spout pouch: (100-160) × (70-110) mm

嘴型 Spouttype

带卡口长、短嘴

生产效率 Capacity

直端袋center spout pouch: 85-90 pcs/min 斜端袋corner spout pouch: 80-85 pcs/min

重量 Weight

2500KG

A should be smaller than 70mm, if not, two bags will be overlap and hit each others during running.

**Spout feeding:** Standard spout hopper:

Optional spout lifter