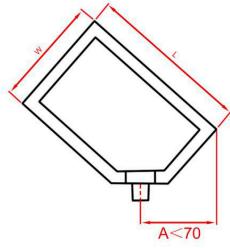

重量 Weight

2500KG

A should be smaller than 70mm, if not, two bags will be overlap and hit each others during running.

**Spout feeding:** Standard spout hopper:

Optional spout lifter