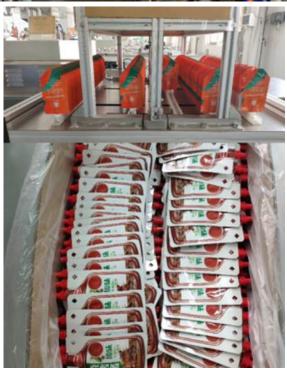

#### **Automatic Pouch Spout Inserter**







# Main Technical Specification

软包装袋尺寸 Pouch size

直嘴袋型center spout pouch: (100-190) × (70-120) mm 斜角袋型corner spout pouch: (100-160) × (70-110) mm

嘴型 Spouttype

带卡口长、短嘴

生产效率 Capacity

直端袋center spout pouch: 85-90 pcs/min 斜端袋corner spout pouch: 80-85 pcs/min

电源Power

AC380V, 50HZ, 3P, 9.5KW

气源 Compressed air

0.6-0.8Mpa, 360NL/min

令却水 Cooling water

6L/min

外形尺寸(LxWxH) Dimension

4200 x 2400 x 1960(mm)

重量 Weight

2500KG





A should be smaller than 70mm, if not, two bags will be overlap and hit each others during running.



**Spout feeding:** Standard spout hopper:



Optional spout lifter



### Pouch picking and moving:





#### Finished pouch unloading:





## Finished pouch packing: