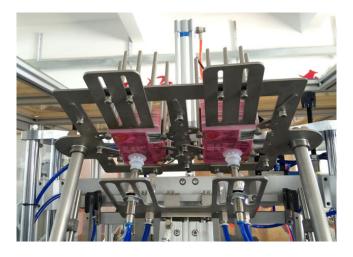

#### **Automatic Pouch Spout Inserter**







# Main Technical Specification

软包装袋尺寸 Pouch size

直嘴袋型center spout pouch: (100-190) × (70-120) mm 斜角袋型corner spout pouch: (100-160) × (70-110) mm

嘴型 Spouttype

带卡口长、短嘴

生产效率 Capacity

直端袋center spout pouch: 85-90 pcs/min 斜端袋corner spout pouch: 80-85 pcs/min

电源Power

AC380V, 50HZ, 3P, 9.5KW

气源 Compressed air

0.6-0.8Mpa, 360NL/min

令却水 Cooling water

6L/min

外形尺寸(LxWxH) Dimension

4200 x 2400 x 1960(mm)

重量 Weight

2500KG





A should be smaller than 70mm, if not, two bags will be overlap and hit each others during running.



**Spout feeding:** Standard spout hopper:



Optional spout lifter



### Pouch picking and moving:





#### Finished pouch unloading:





## Finished pouch packing: