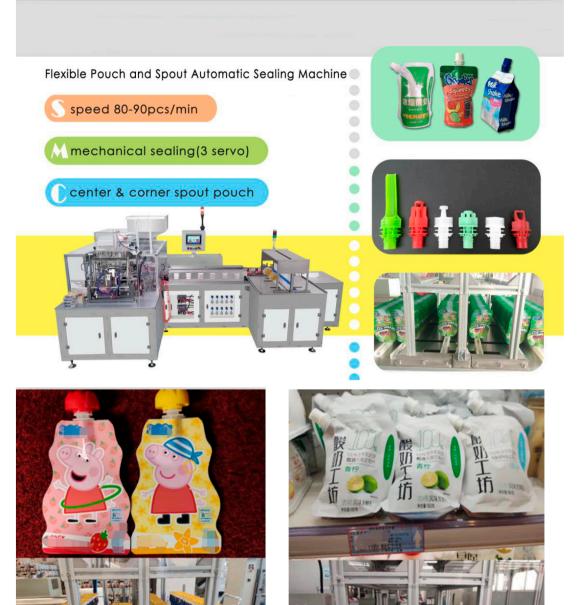

#### **Automatic Pouch Spout Inserter**

# Main Technical Specification

软包装袋尺寸 Pouch size

直嘴袋型center spout pouch: (100-190) × (70-120) mm 斜角袋型corner spout pouch: (100-160) × (70-110) mm

嘴型 Spouttype

带卡口长、短嘴

生产效率 Capacity

直端袋center spout pouch: 85-90 pcs/min 斜端袋corner spout pouch: 80-85 pcs/min

电源Power

AC380V, 50HZ, 3P, 9.5KW

气源 Compressed air

0.6-0.8Mpa, 360NL/min

令却水 Cooling water

6L/min

外形尺寸(LxWxH) Dimension

4200 x 2400 x 1960(mm)

重量 Weight

2500KG

A should be smaller than 70mm, if not, two bags will be overlap and hit each others during running.

**Spout feeding:** Standard spout hopper:

Optional spout lifter