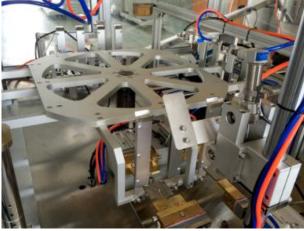

#### **Automatic Pouch Spout Inserter**







# Main Technical Specification

软包装袋尺寸 Pouch size

直嘴袋型center spout pouch: (100-190) × (70-120) mm 斜角袋型corner spout pouch: (100-160) × (70-110) mm

嘴型 Spouttype

带卡口长、短嘴

生产效率 Capacity

直端袋center spout pouch: 85-90 pcs/min 斜端袋corner spout pouch: 80-85 pcs/min

电源Power

AC380V, 50HZ, 3P, 9.5KW

气源 Compressed air

0.6-0.8Mpa, 360NL/min

令却水 Cooling water

6L/min

外形尺寸(LxWxH) Dimension

4200 x 2400 x 1960(mm)

重量 Weight

2500KG





A should be smaller than 70mm, if not, two bags will be overlap and hit each others during running.



**Spout feeding:** Standard spout hopper:



Optional spout lifter



### Pouch picking and moving:





#### Finished pouch unloading:





## Finished pouch packing: