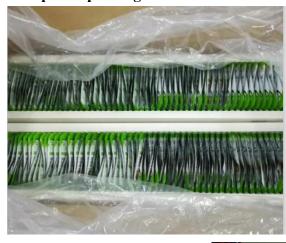

#### **Automatic Pouch Spout Inserter**







# Main Technical Specification

软包装袋尺寸 Pouch size

直嘴袋型center spout pouch: (100-190) × (70-120) mm 斜角袋型corner spout pouch: (100-160) × (70-110) mm

嘴型 Spouttype

带卡口长、短嘴

生产效率 Capacity

直端袋center spout pouch: 85-90 pcs/min 斜端袋corner spout pouch: 80-85 pcs/min

电源Power

AC380V, 50HZ, 3P, 9.5KW

气源 Compressed air

0.6-0.8Mpa, 360NL/min

令却水 Cooling water

6L/min

外形尺寸(LxWxH) Dimension

4200 x 2400 x 1960(mm)

重量 Weight

2500KG





A should be smaller than 70mm, if not, two bags will be overlap and hit each others during running.



**Spout feeding:** Standard spout hopper:



Optional spout lifter



### Pouch picking and moving:





#### Finished pouch unloading:





## Finished pouch packing: