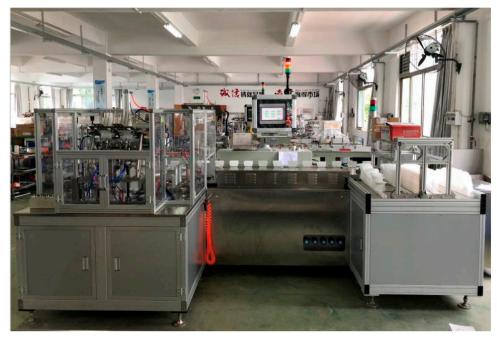

电源Power

AC380V, 50HZ, 3P, 9.5KW

气源 Compressed air

0.6-0.8Mpa, 360NL/min

令却水 Cooling water

6L/min

外形尺寸(LxWxH) Dimension

4200 x 2400 x 1960(mm)

重量 Weight

2500KG

A should be smaller than 70mm, if not, two bags will be overlap and hit each others during running.

**Spout feeding:** Standard spout hopper:

Optional spout lifter